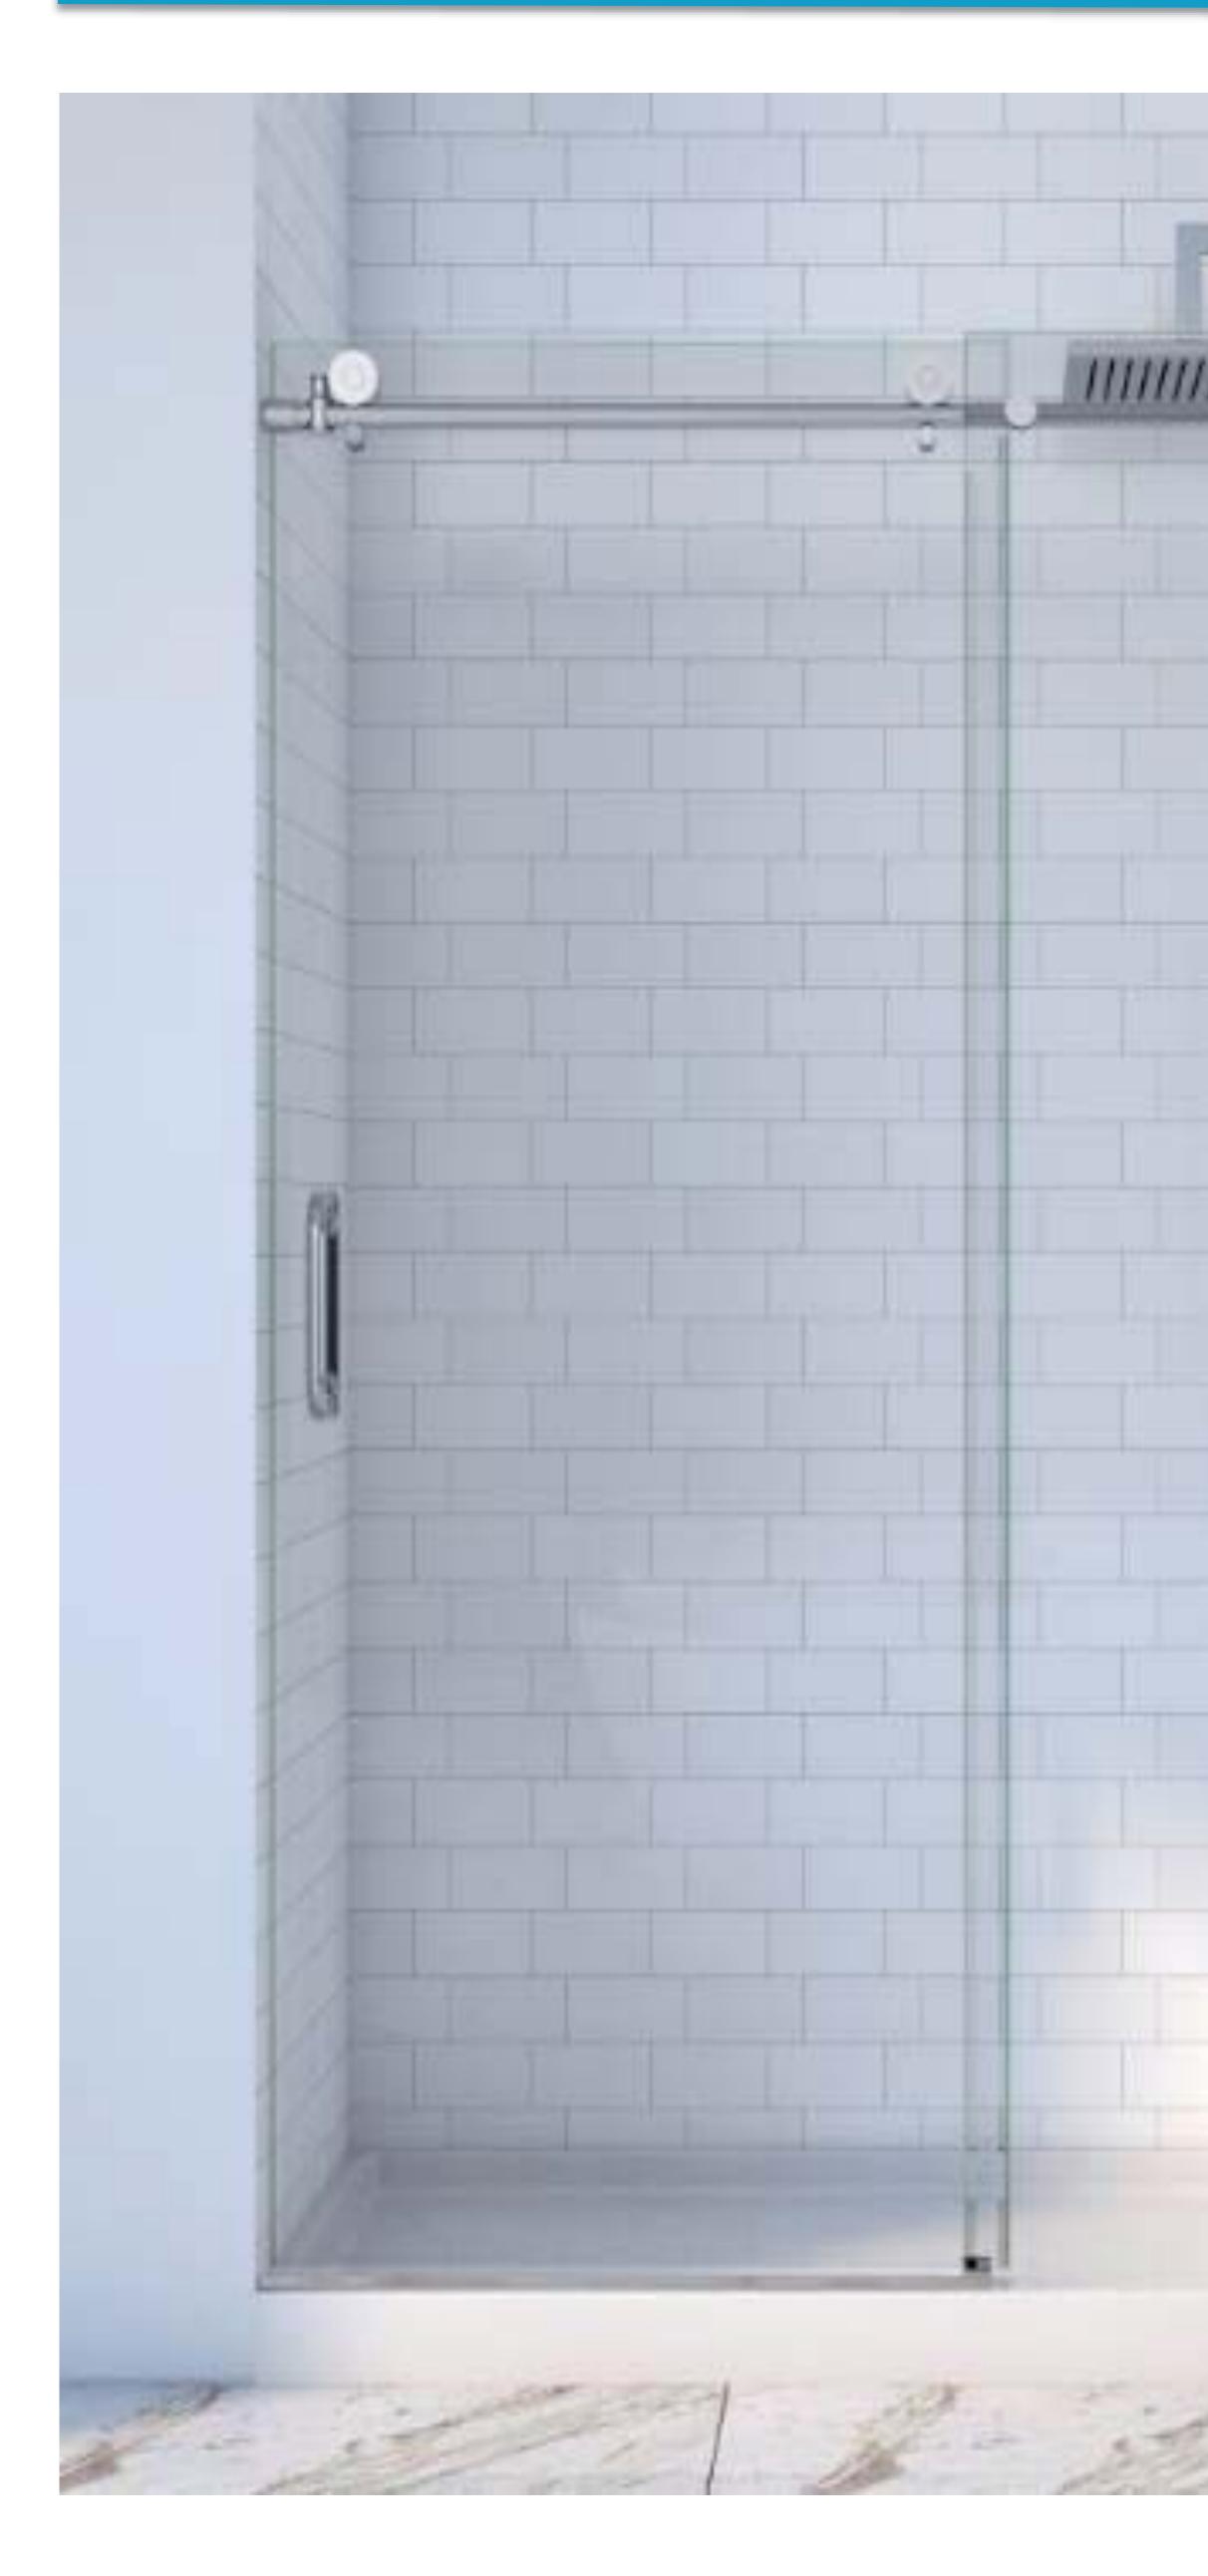

JP0224 **FEATURE HIGHLIGHTS** 

Barn door style rolling shower door with a modern semi frameless design Solid top rail rollers, which make shower glass panels slide in stable and quietly Come with a durable stainless steel door handle

**SPECIFICATIONS** 

Fits 56" to 60" finished opening Up to 4" (102mm) in width adjustment Custom made is available

Glass 3/8 in. (10mm) thick or 5/16 in.(8mm) tempered glass ANSI certified tempered glass

# Hardware

#304 stainless steel handle

# Dimension(60 in. W x 76 in. H)

Aluminum U channel as wall profile for uneven wall #304 stainless steel wheel with out-of-center adjustment

- Slim aluminum bottom threshold designed to reduce water leakage
- Hardware finished in Chrome, Brushed, Black