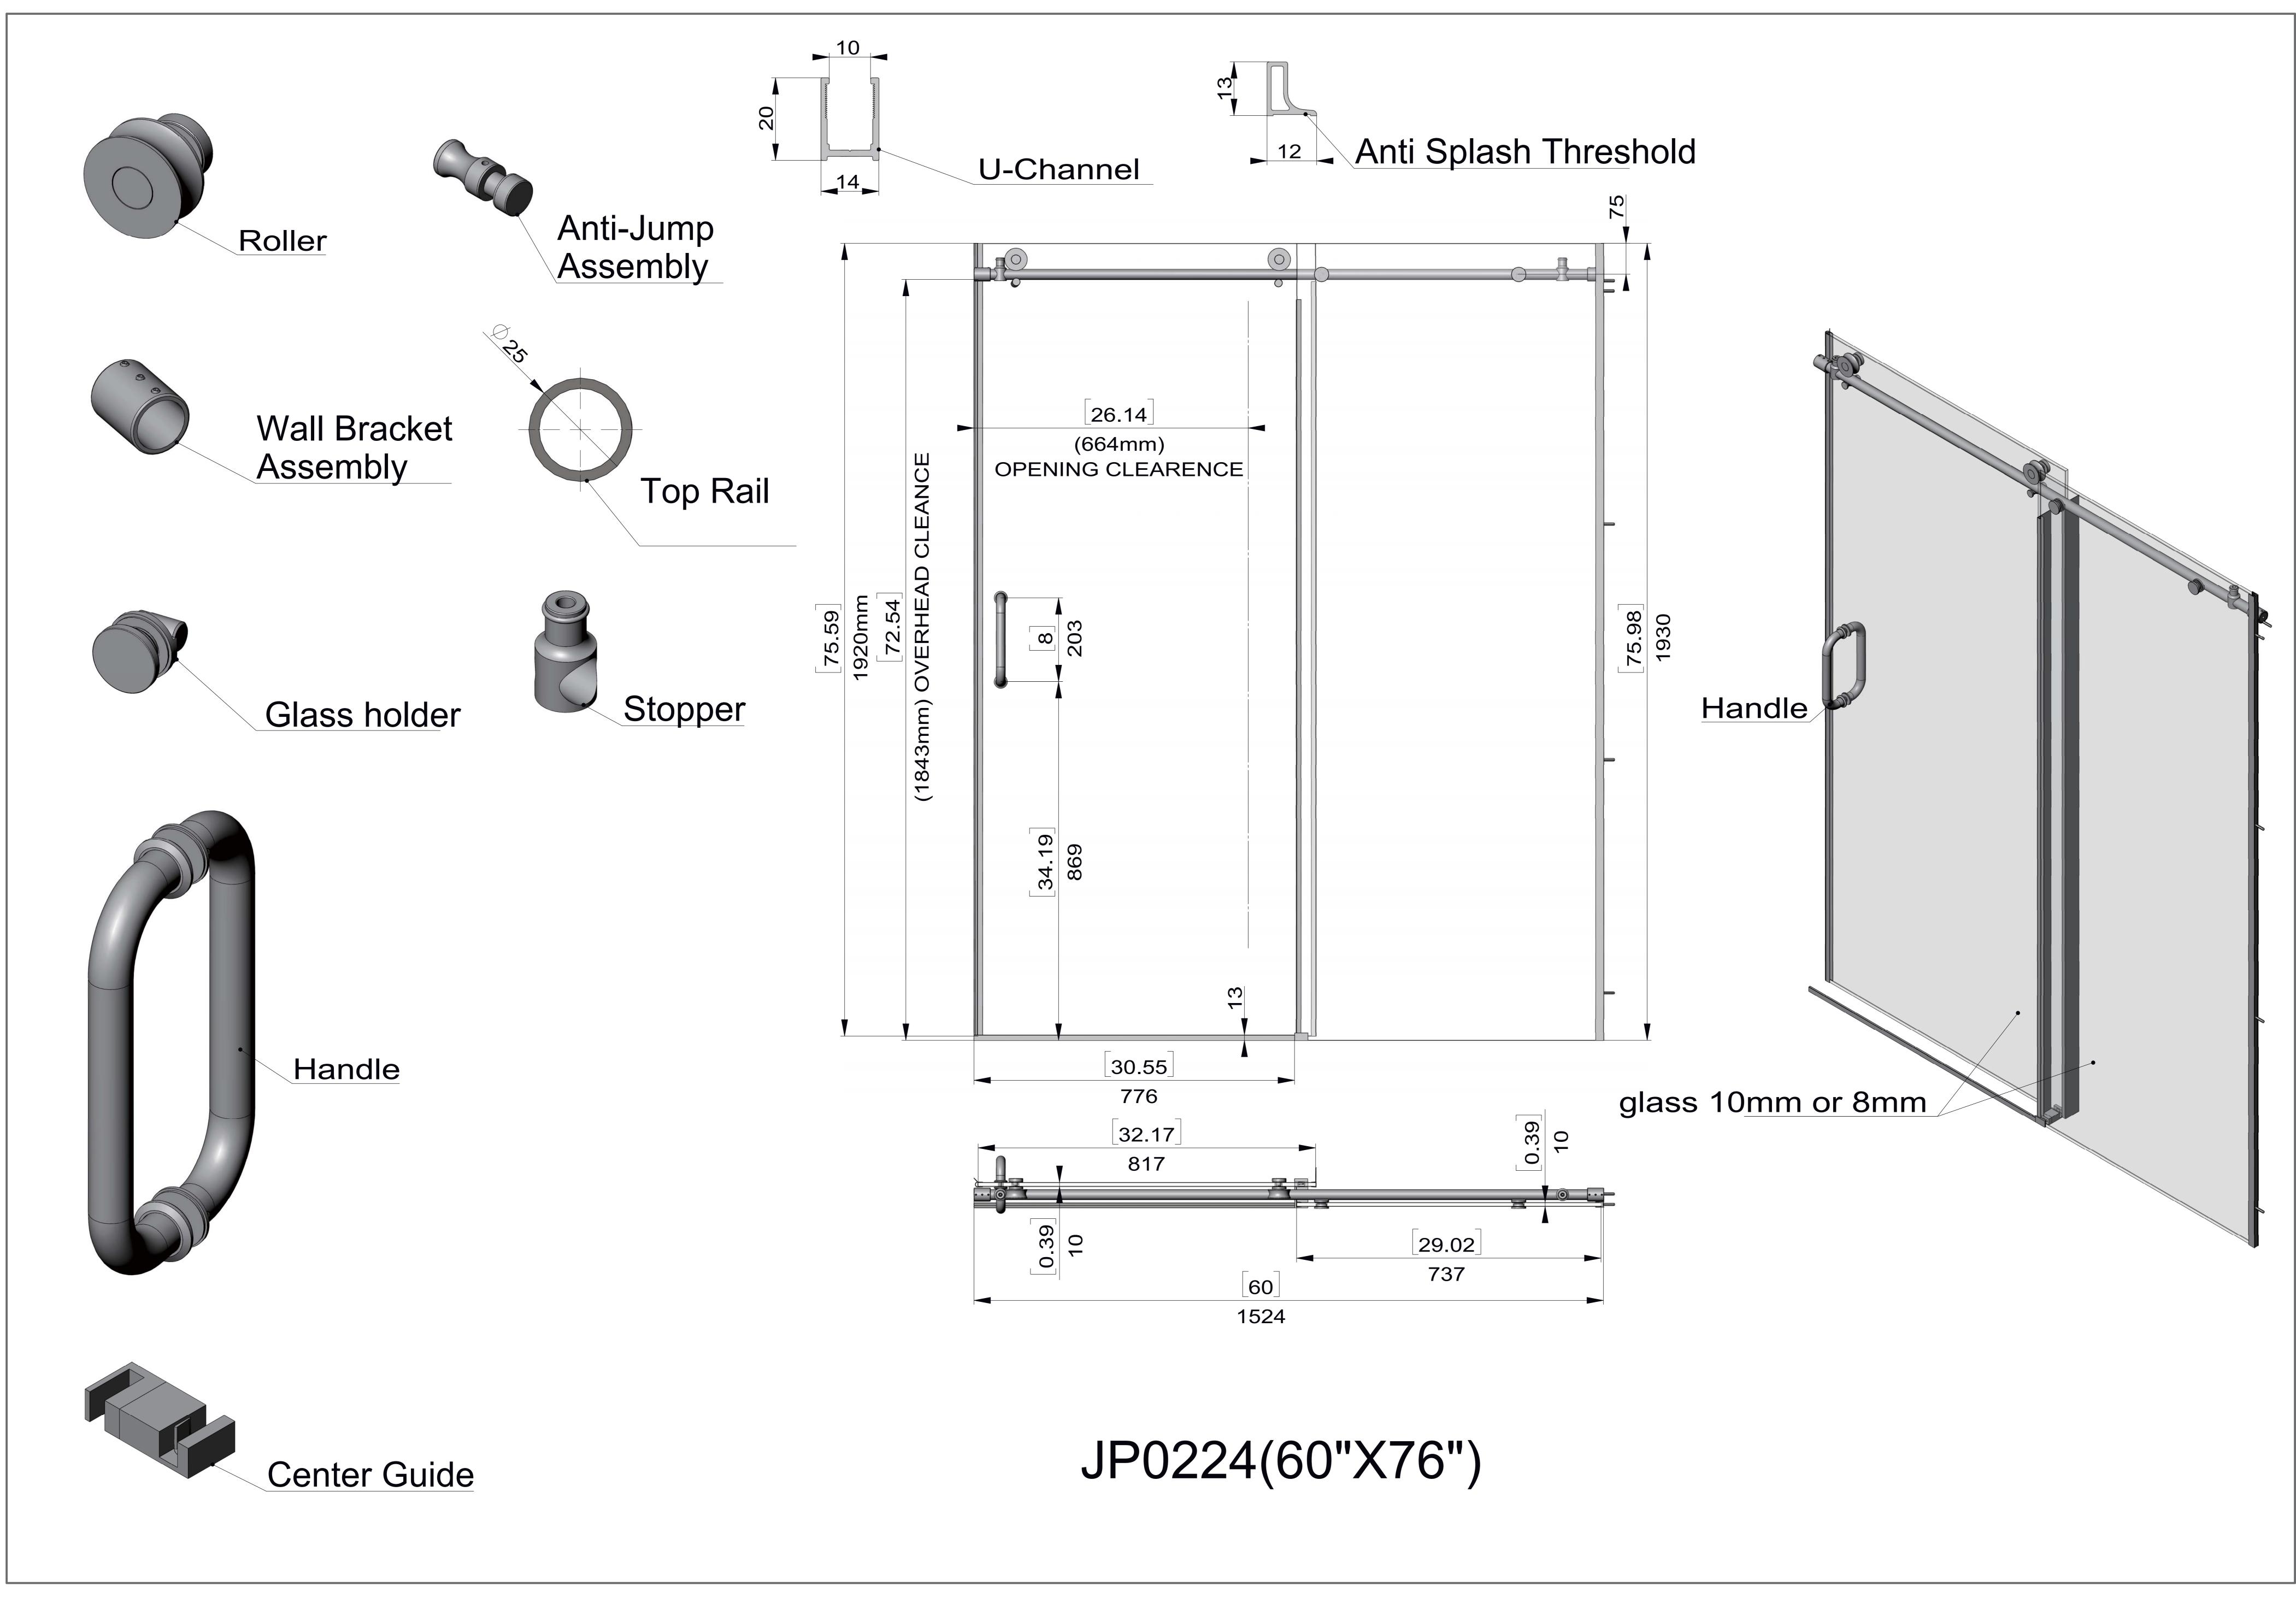

JP0224 **FEATURE HIGHLIGHTS** 

Barn door style rolling shower door with a modern semi frameless design Solid top rail rollers, which make shower glass panels slide in stable and quietly Come with a durable stainless steel door handle

**SPECIFICATIONS** 

Fits 56" to 60" finished opening Up to 4" (102mm) in width adjustment Custom made is available

Glass 3/8 in. (10mm) thick or 5/16 in.(8mm) tempered glass ANSI certified tempered glass

# Hardware

#304 stainless steel handle

# Dimension(60 in. W x 76 in. H)

Aluminum U channel as wall profile for uneven wall #304 stainless steel wheel with out-of-center adjustment

- Slim aluminum bottom threshold designed to reduce water leakage
- Hardware finished in Chrome, Brushed, Black