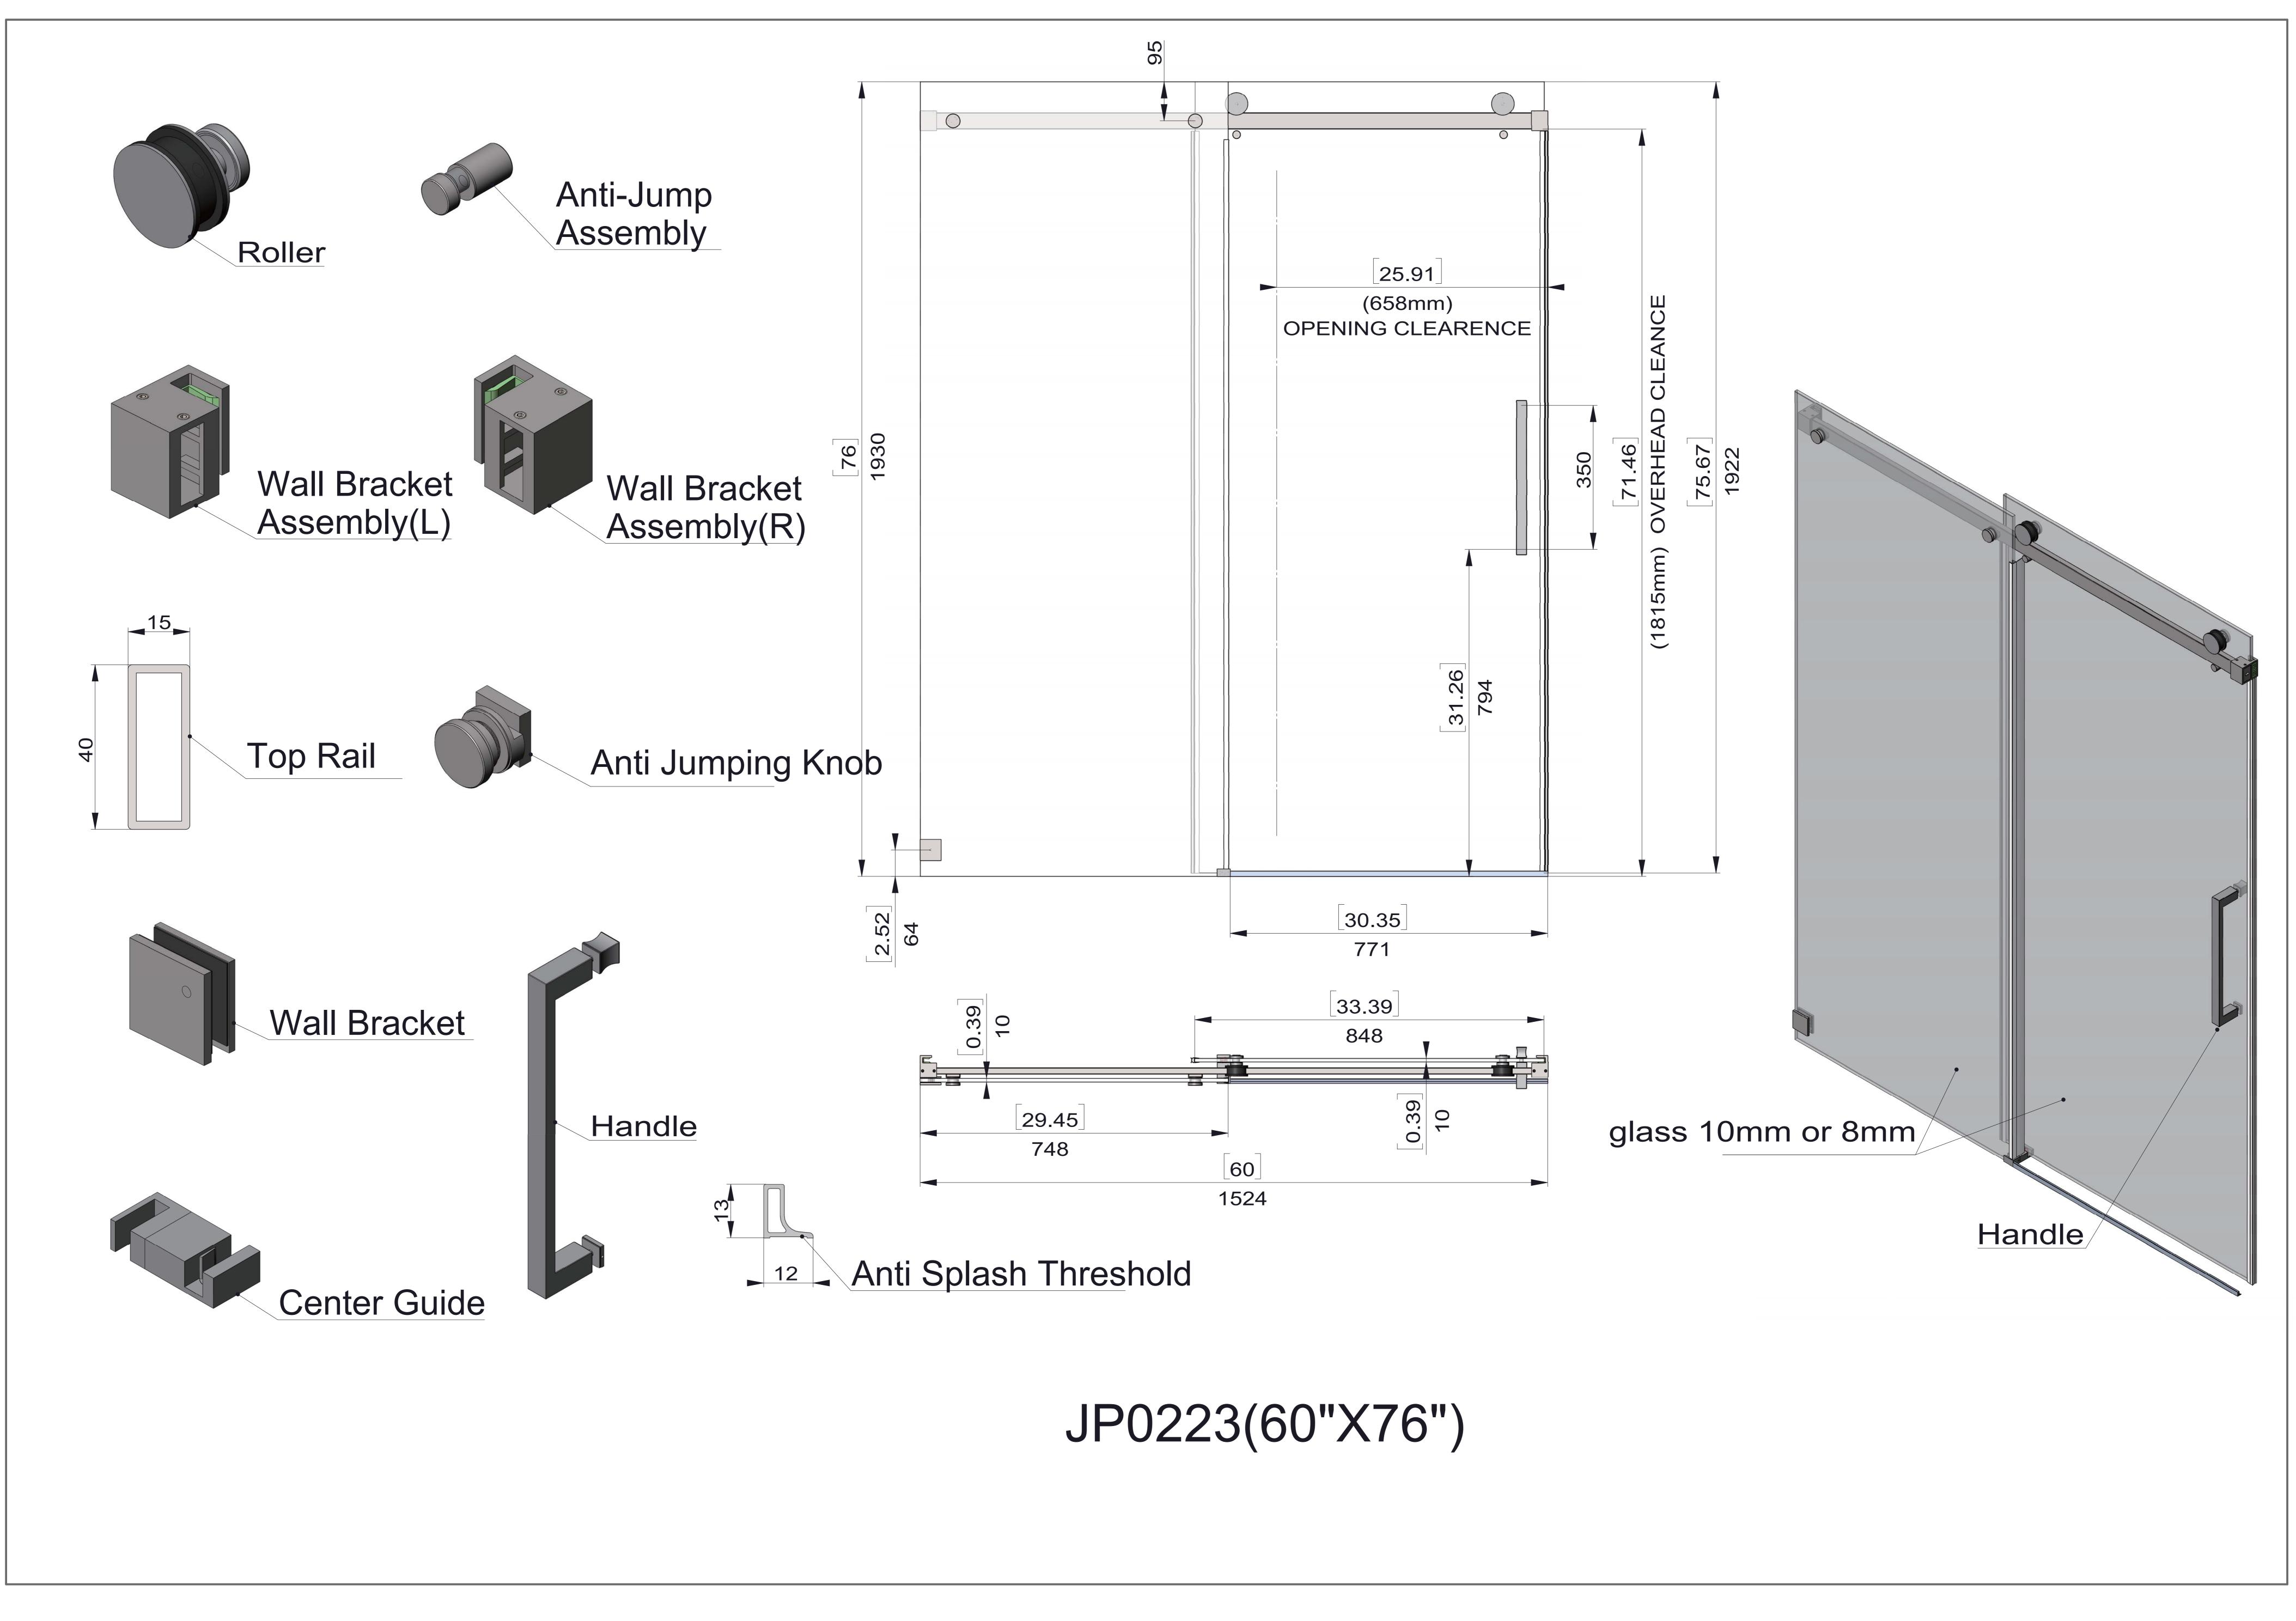

JP0223 **FEATURE HIGHLIGHTS** 

Effortless sliding operation with large rollers assembly on a stainless steel track Strong 15x40mm track offers stable sliding action Handle with strength, durability and resistance to rust and corrosion

**SPECIFICATIONS** Dimension(60 in. W x 76 in. H) Fits 56" to 60" finished opening Up to 4" (102mm) in width adjustment Custom made is available

Glass 3/8 in. (10mm) thick or 5/16 in.(8mm) tempered glass ANSI certified tempered glass

# Hardware

Metal sliding construction #304 stainless steel wheel with out-of-center adjustment Anti-splash slim aluminum threshold to prevent water spills #304 stainless steel handle Hardware finished in Chrome, Brushed, Black