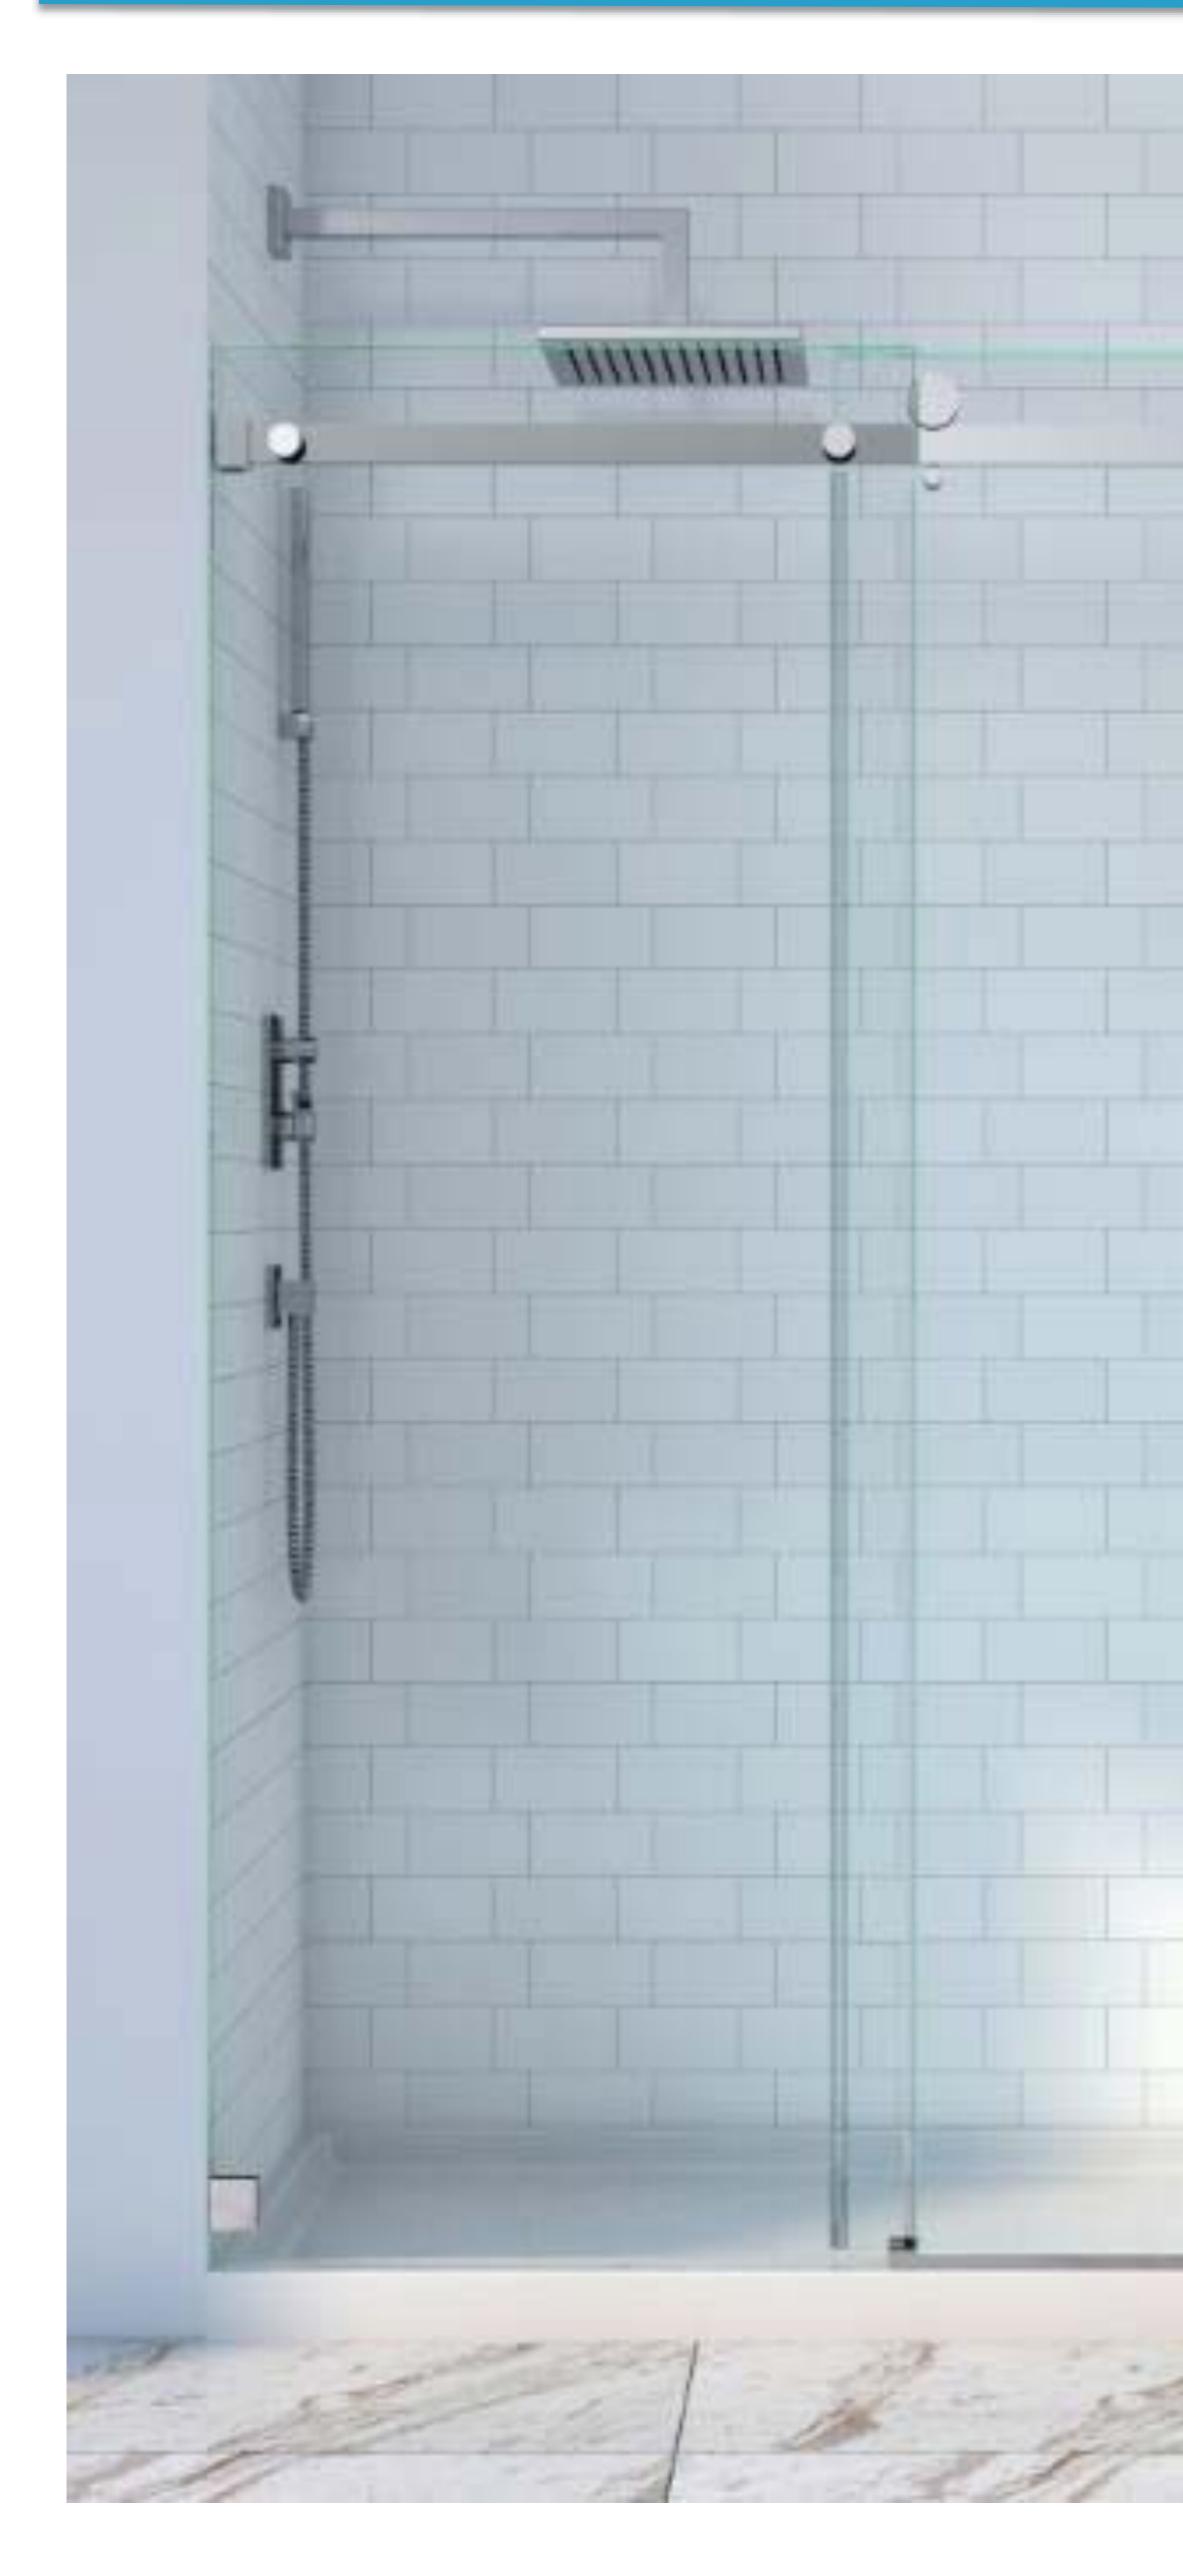

JP0223 **FEATURE HIGHLIGHTS** 

Effortless sliding operation with large rollers assembly on a stainless steel track Strong 15x40mm track offers stable sliding action Handle with strength, durability and resistance to rust and corrosion

**SPECIFICATIONS** Dimension(60 in. W x 76 in. H) Fits 56" to 60" finished opening Up to 4" (102mm) in width adjustment Custom made is available

Glass 3/8 in. (10mm) thick or 5/16 in.(8mm) tempered glass ANSI certified tempered glass

# Hardware

Metal sliding construction #304 stainless steel wheel with out-of-center adjustment Anti-splash slim aluminum threshold to prevent water spills #304 stainless steel handle Hardware finished in Chrome, Brushed, Black