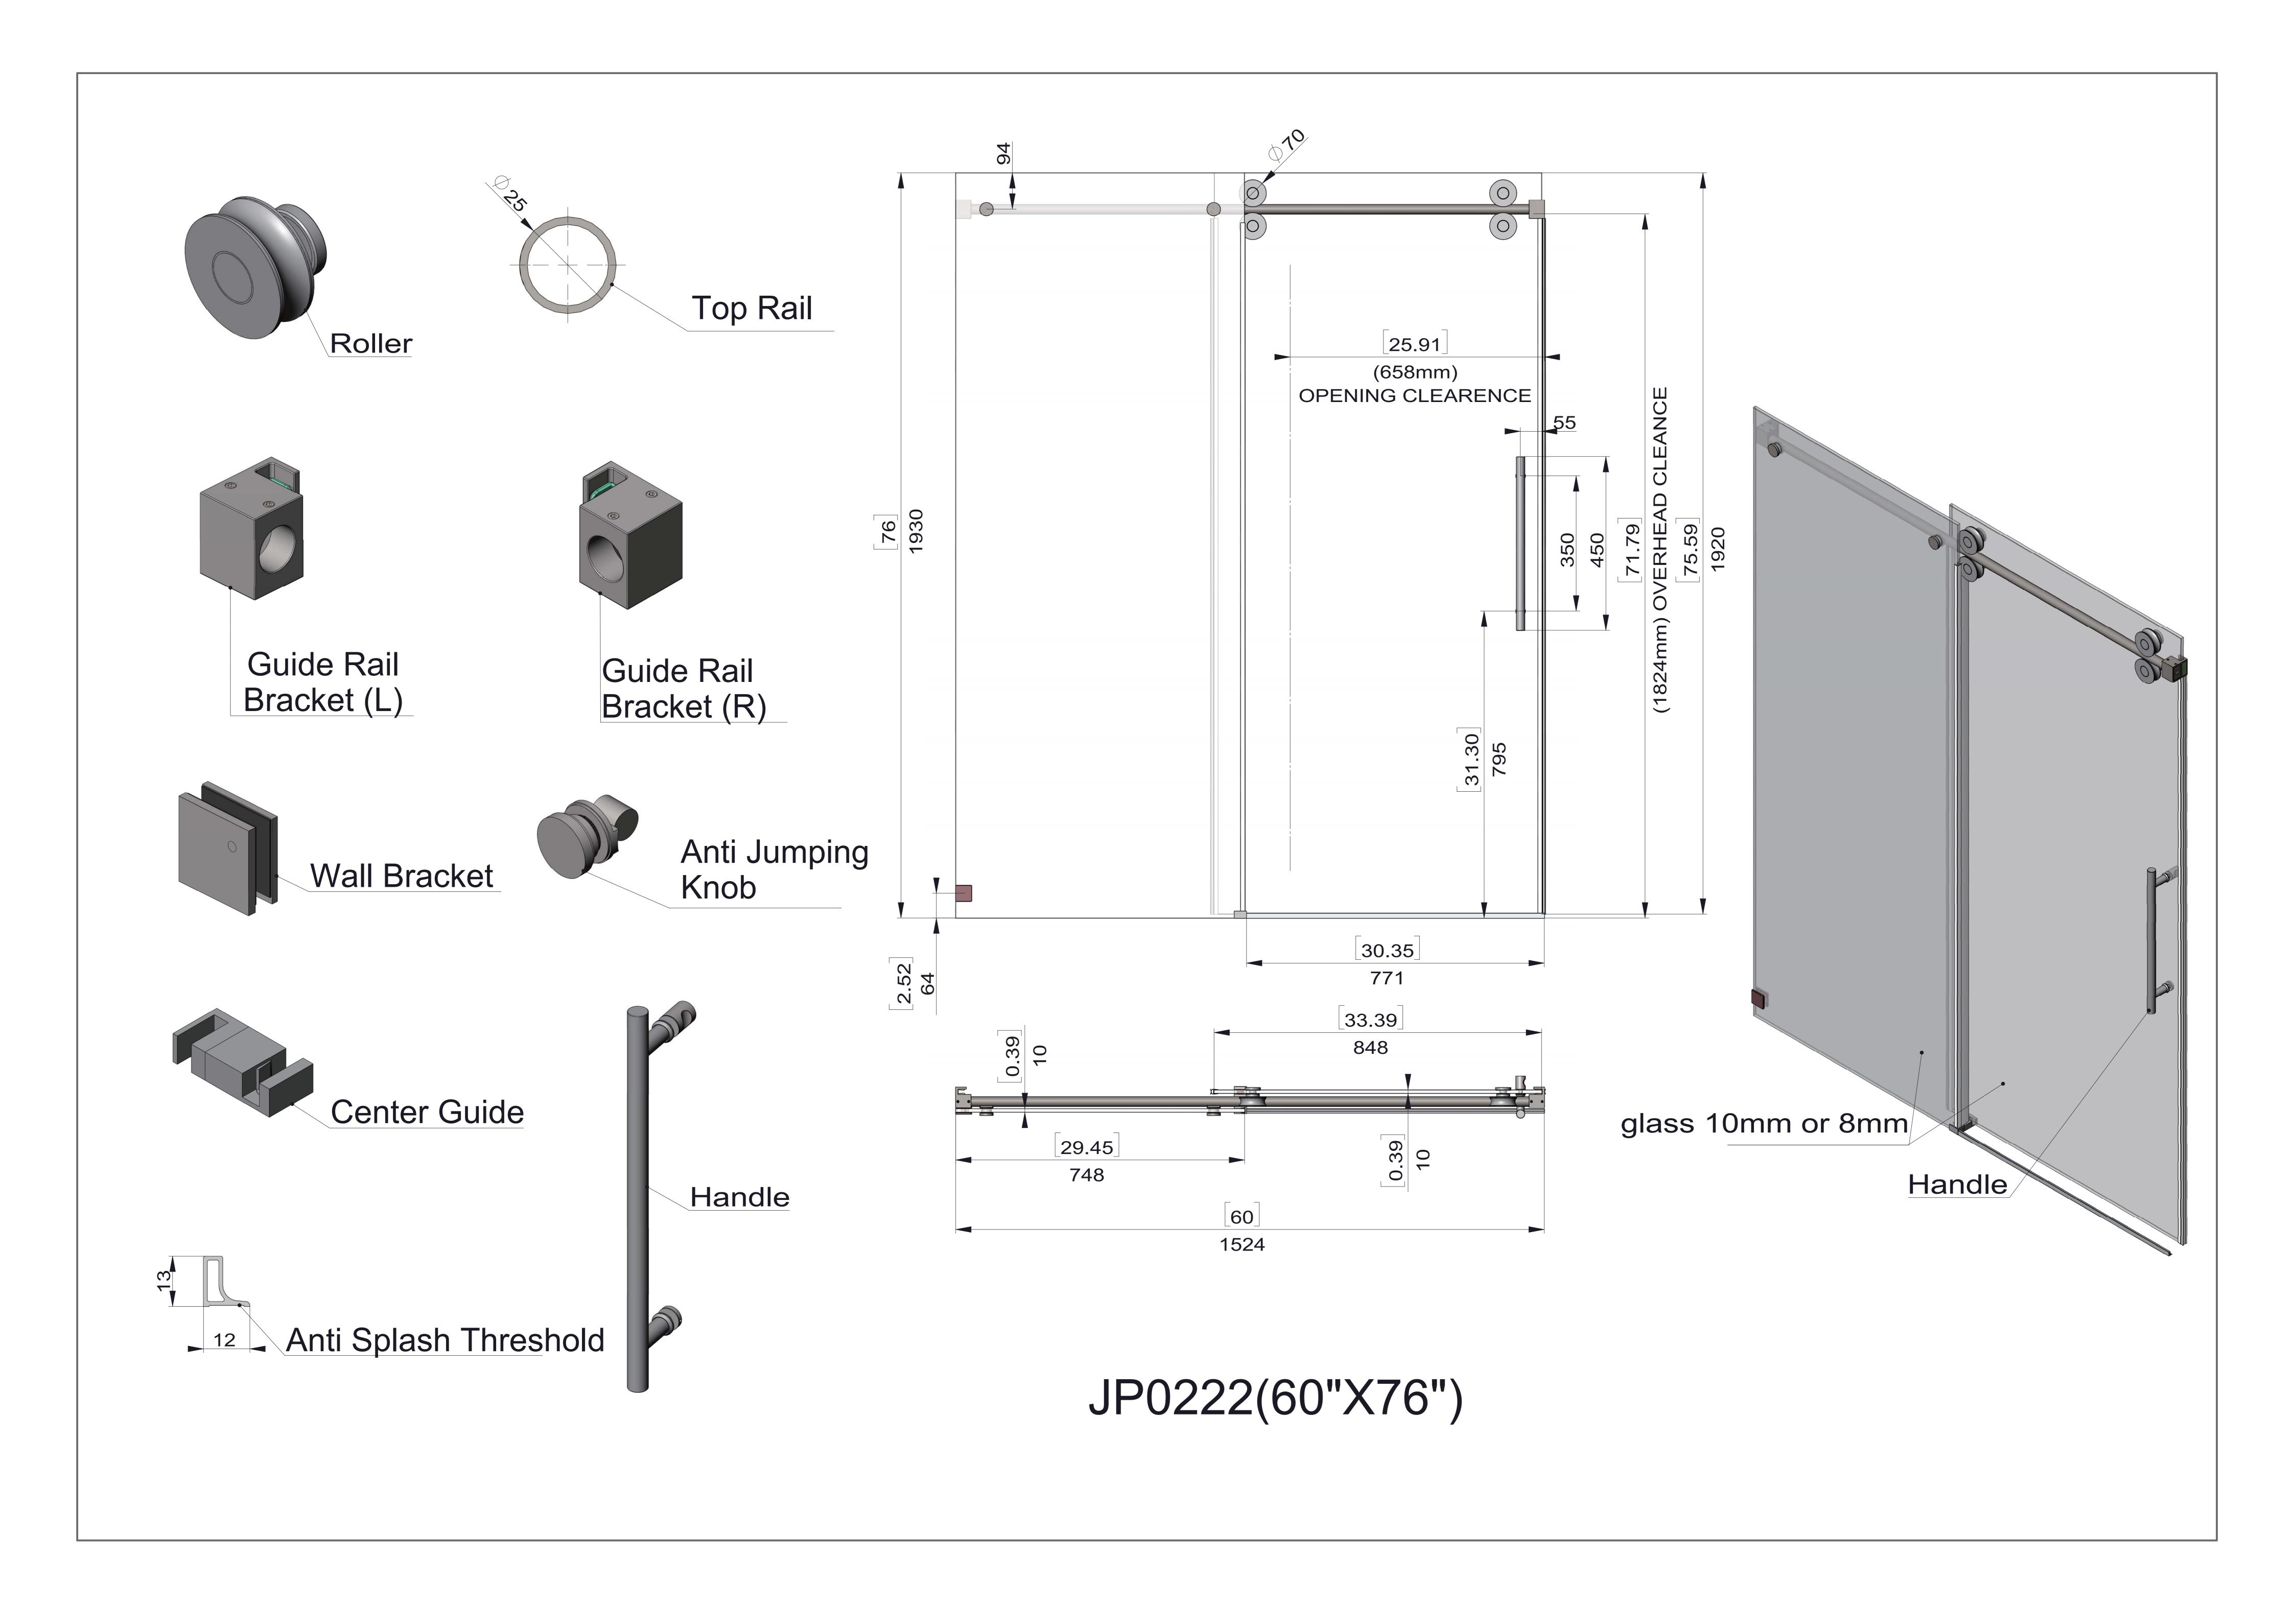

## JP0222

### FEATURE HIGHLIGHTS

- <sup>™</sup> Large wheel φ70mm assembly creates effortless sliding action
- Barn door style rollers crafted from S.S. provide a smooth, luxurious glide
- Vertical handle accentuates the contemporary style

## SPECIFICATIONS

Dimension(60 in. W x 76 in. H)

- Fits 56" to 60" finished opening
- Up to 4" (102mm) in width adjustment
- Custom made is available

#### Glass

- 3/8 in. (10mm) thick or 5/16 in.(8mm) tempered glass
- \*\*ANSI certified tempered glass

#### Hardware

- Metal sliding construction
- #304 stainless steel wheel with out-of-center adjustment
- Anti-splash slim aluminum threshold to prevent water spills
- #304 stainless steel handle
- Hardware finished in Chrome, Brushed, Black