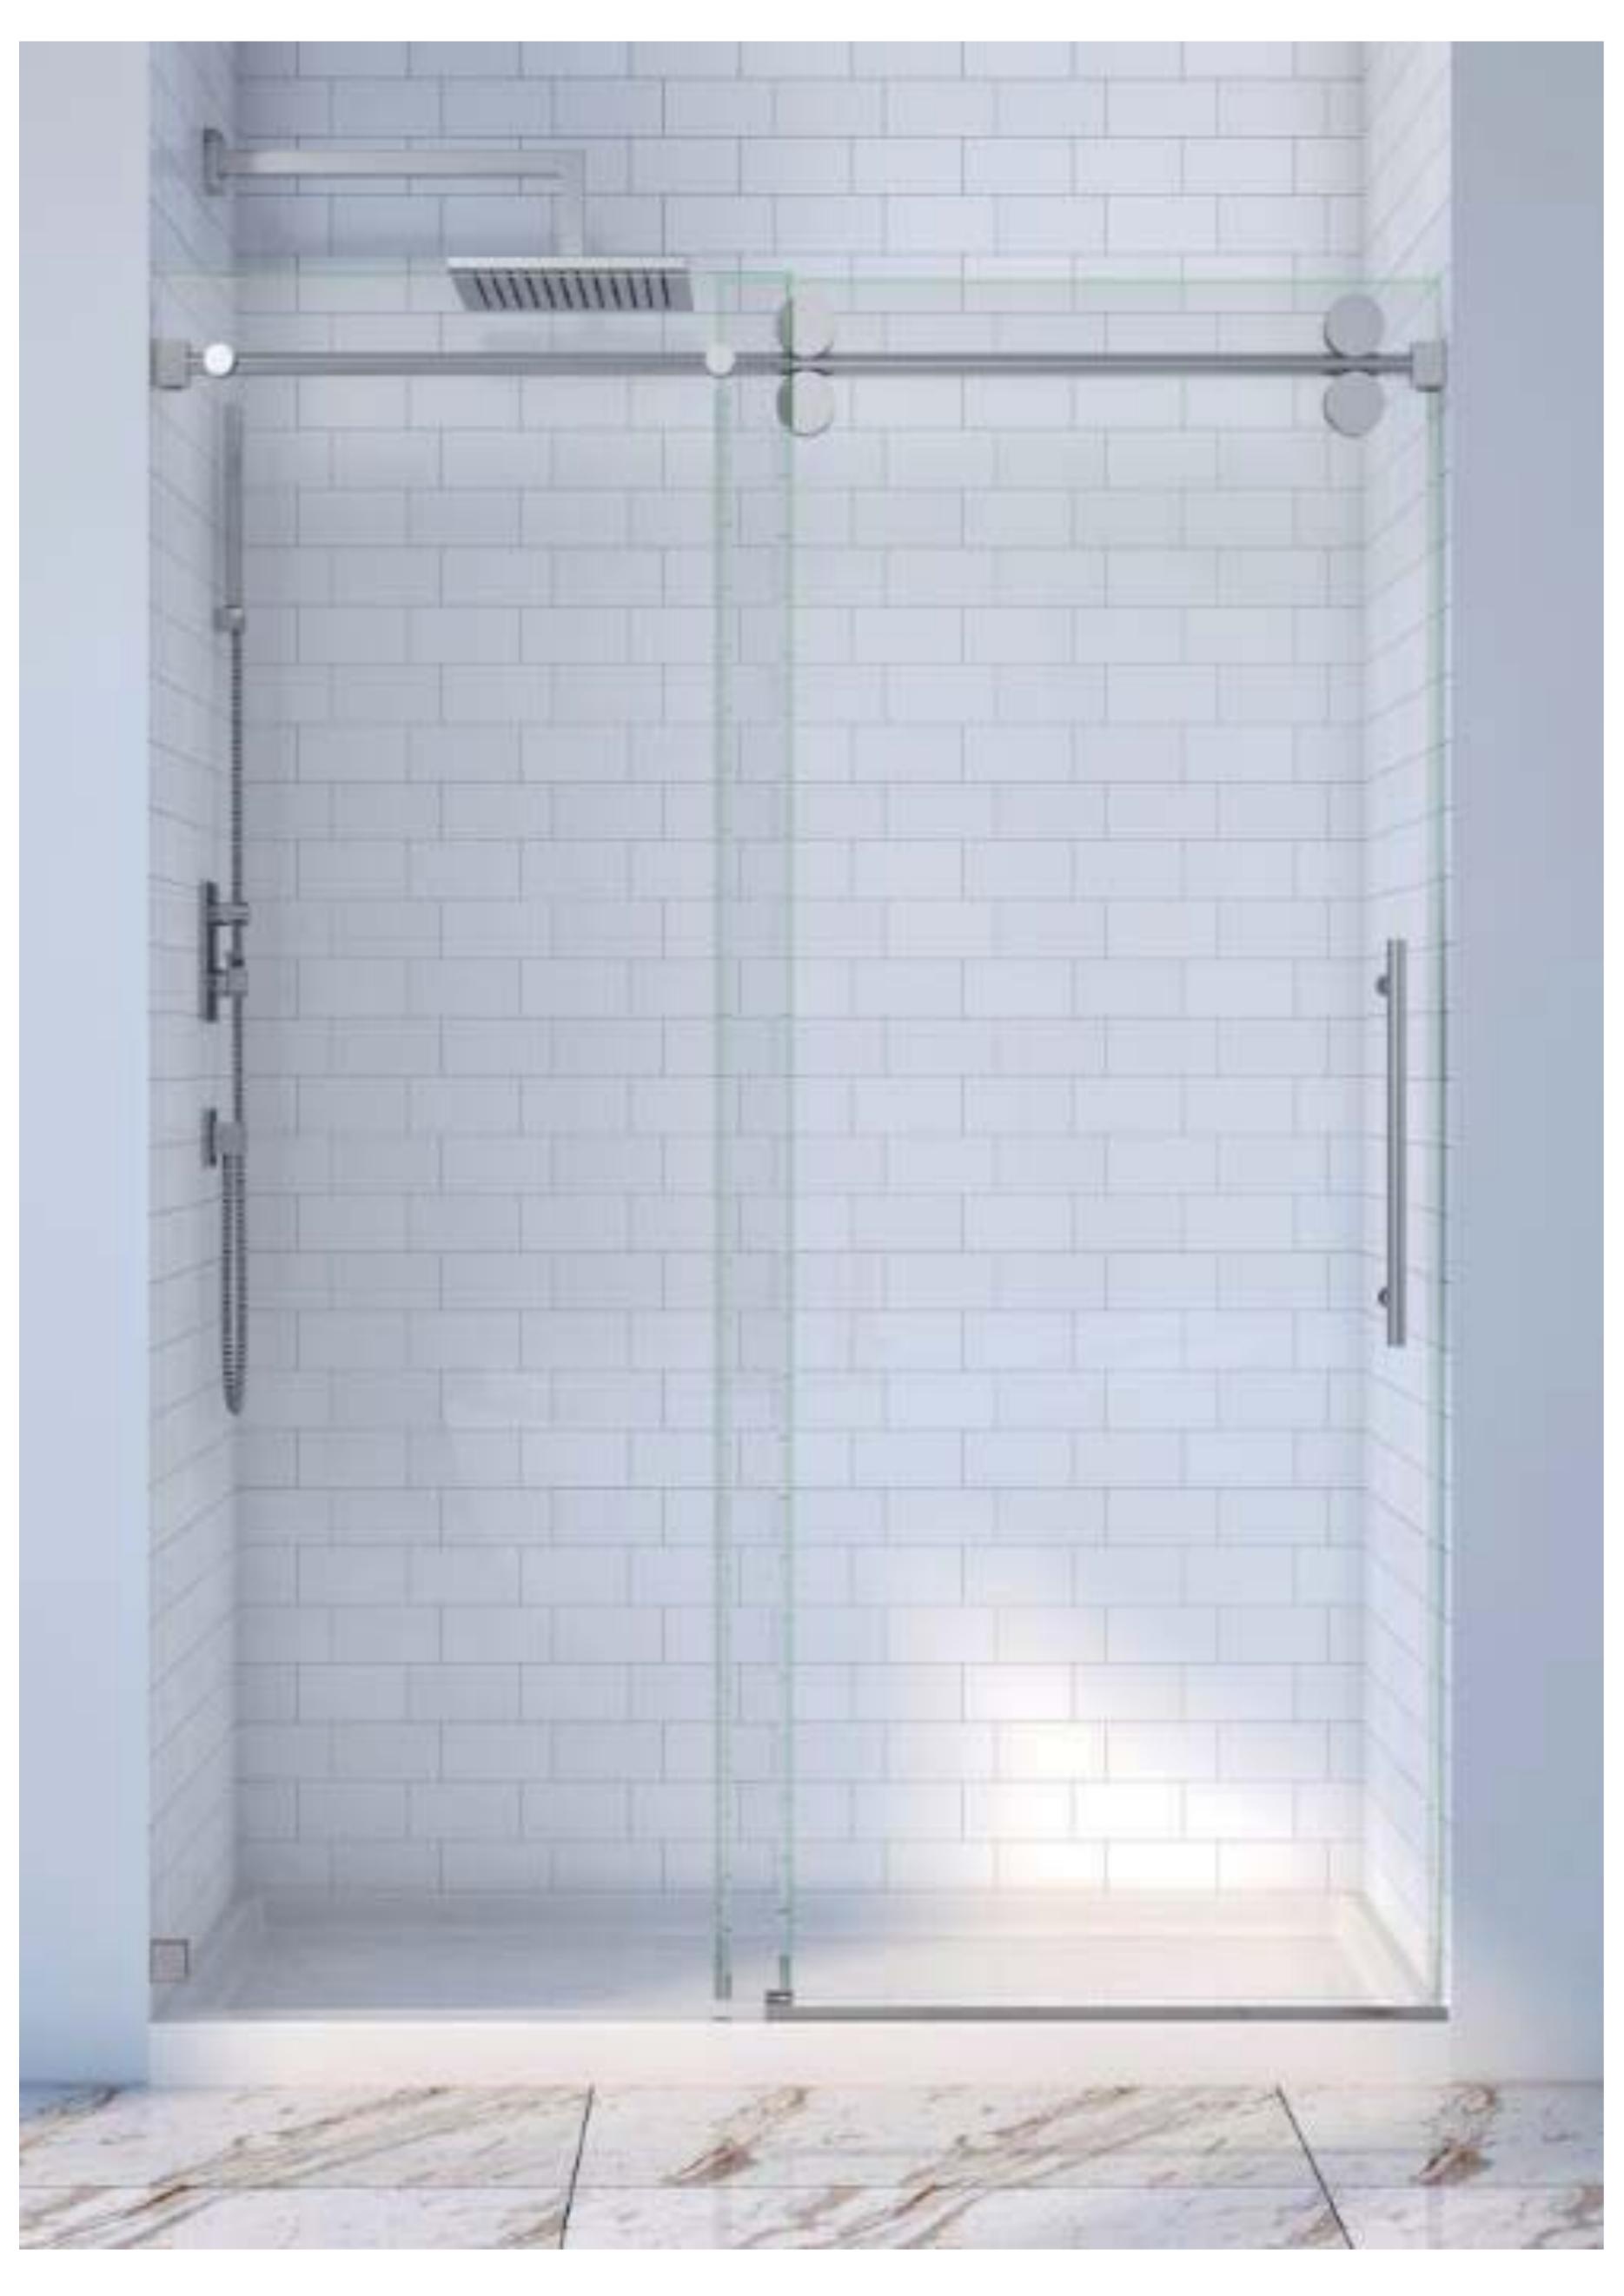

## JP0222

### FEATURE HIGHLIGHTS

- <sup>™</sup> Large wheel φ70mm assembly creates effortless sliding action
- Barn door style rollers crafted from S.S. provide a smooth, luxurious glide
- Vertical handle accentuates the contemporary style

## SPECIFICATIONS

Dimension(60 in. W x 76 in. H)

- Fits 56" to 60" finished opening
- Up to 4" (102mm) in width adjustment
- Custom made is available