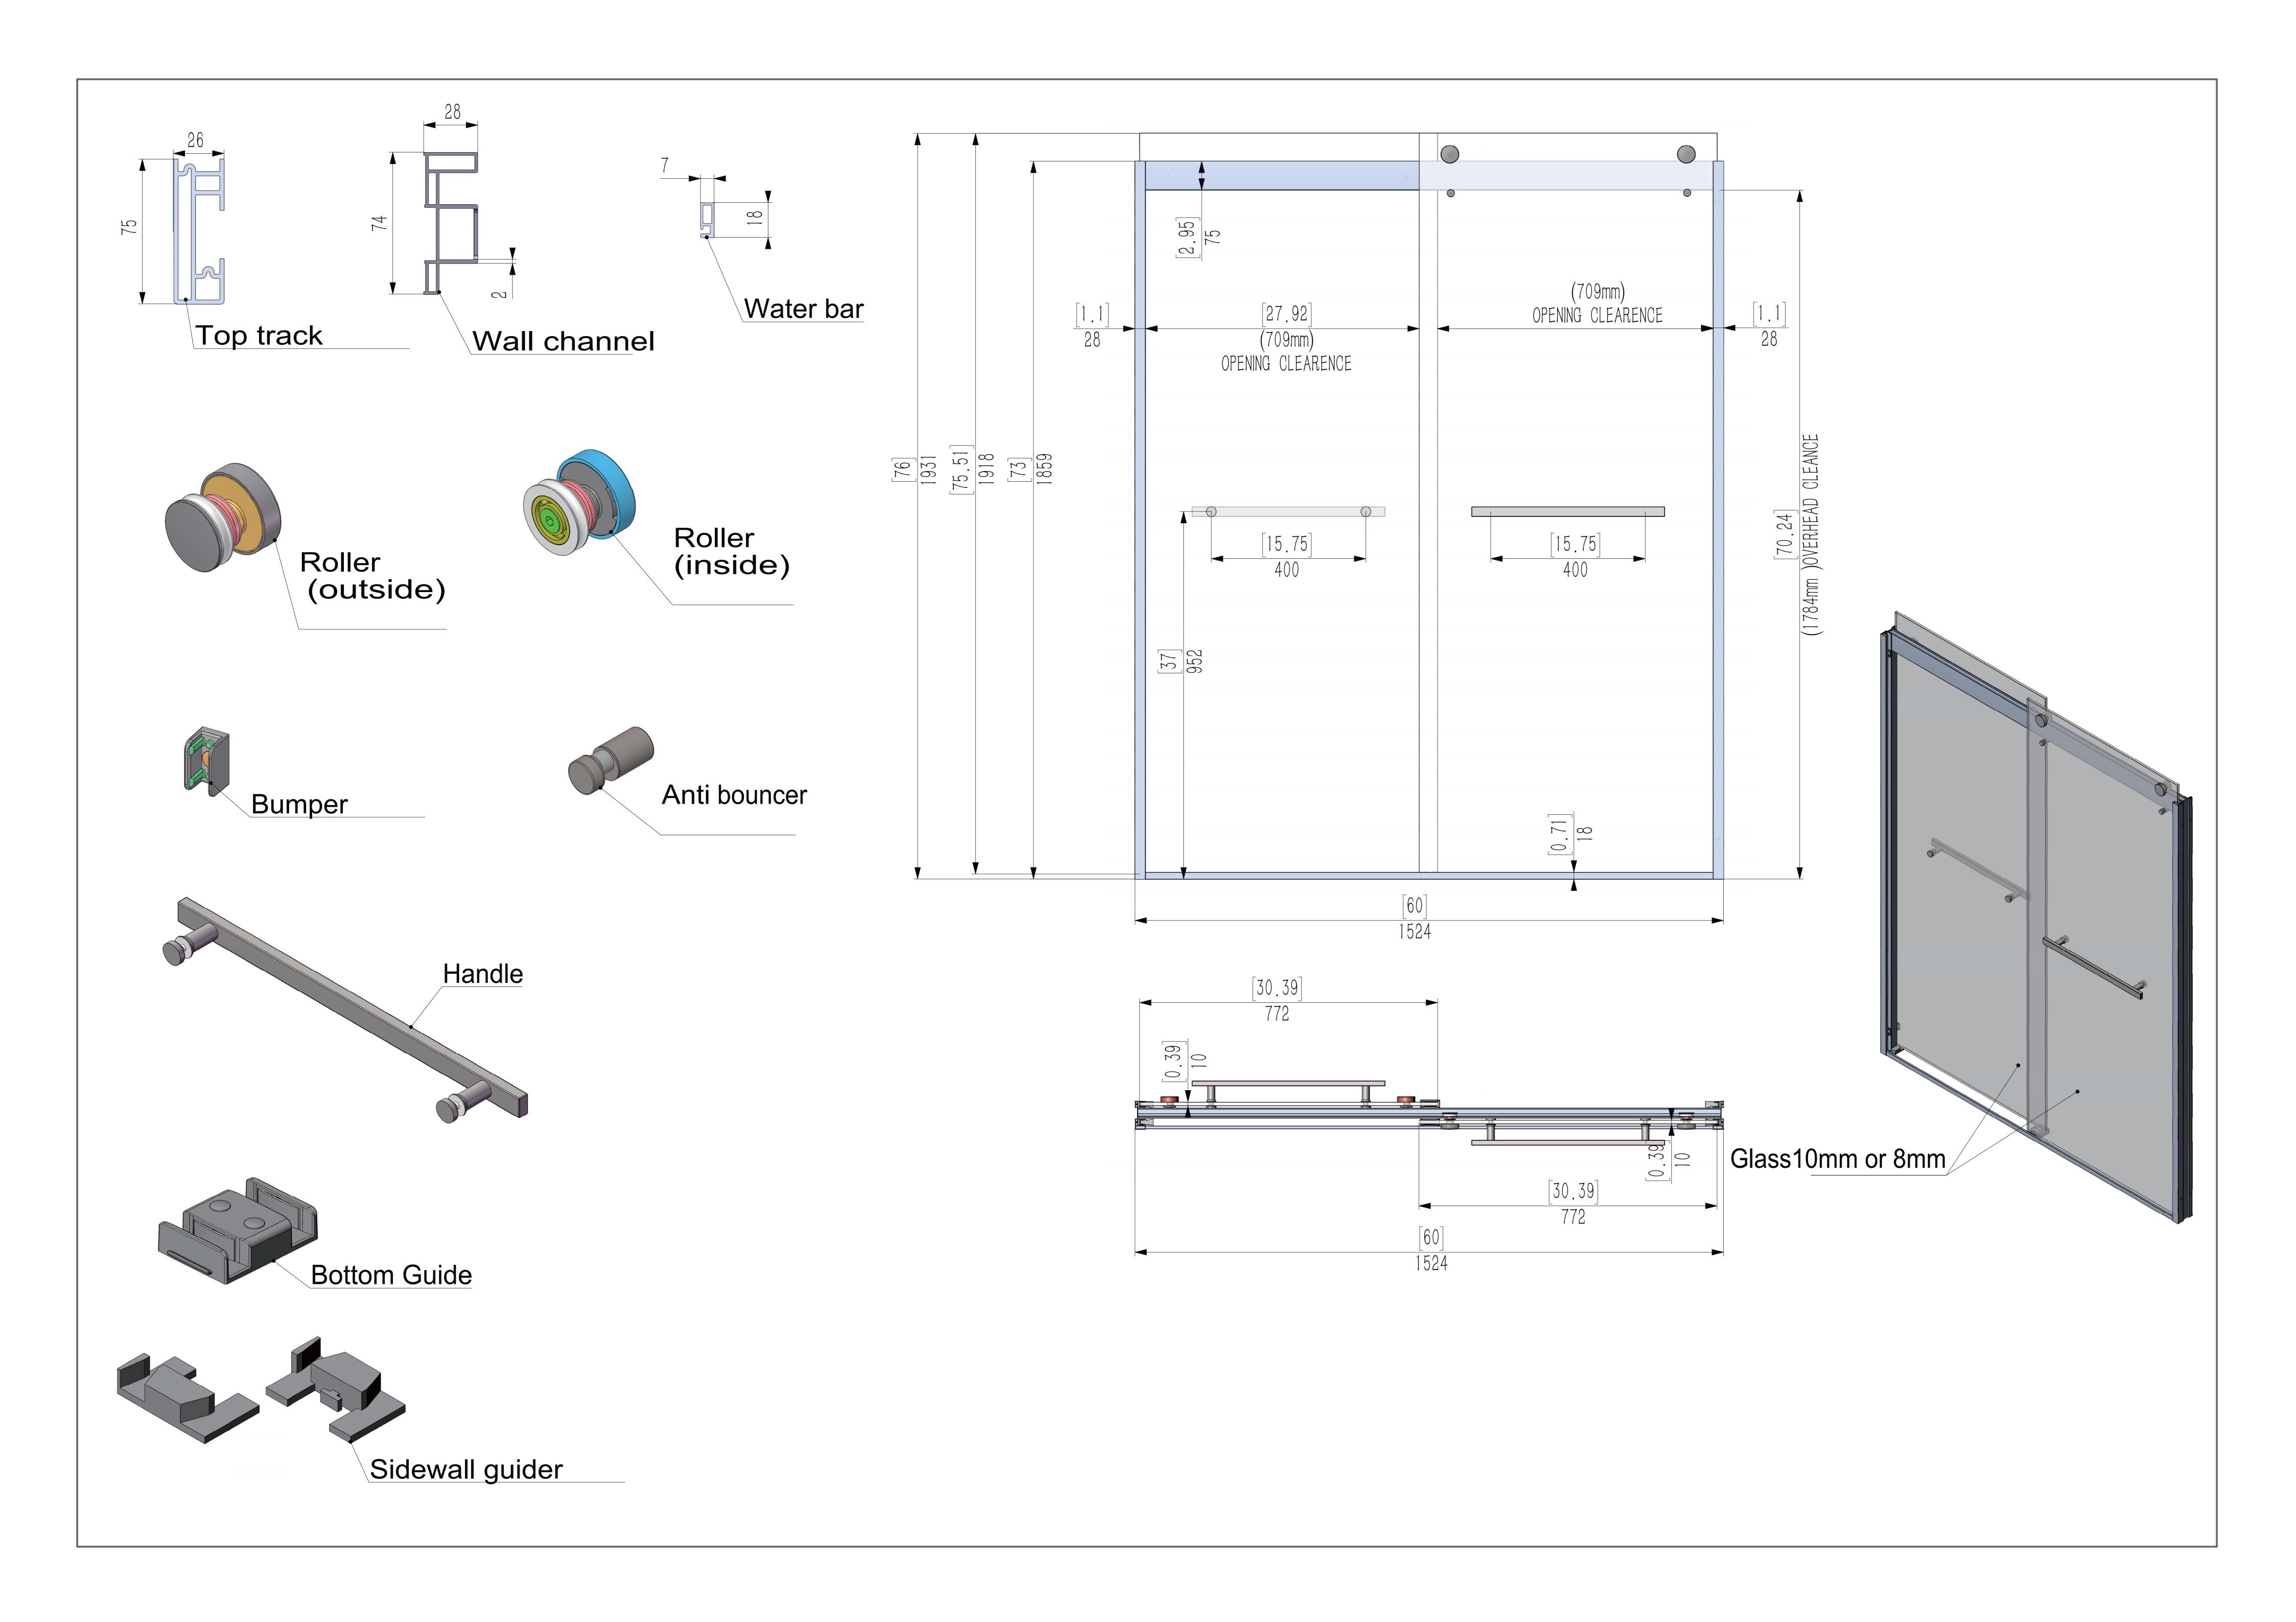

### FEATURE HIGHLIGHTS

- Double sliding (bypass) design for easy access from either side
- Can be trimmed up to 4" for width adjustment
- Dual towel bars double as handles on each panel

#### **SPECIFICATIONS**

Dimension(60 in. W x 76 in. H)

- Fits 56" to 60" finished opening
- Up to 4" (102mm) in width adjustment
- Custom made is available

#### Glass

- 3/8 in. (10mm) thick or 5/16 in.(8mm) tempered glass
- ANSI certified tempered glass

#### Hardware

- Aluminum sliding track and wall profile
- \*\*ABS+POM+S.S. durable wheel
- Slim aluminum bottom threshold designed to prevent water leakage
- #304 stainless steel towel bar style handle
- Hardware finished in Chrome, Brushed, Black