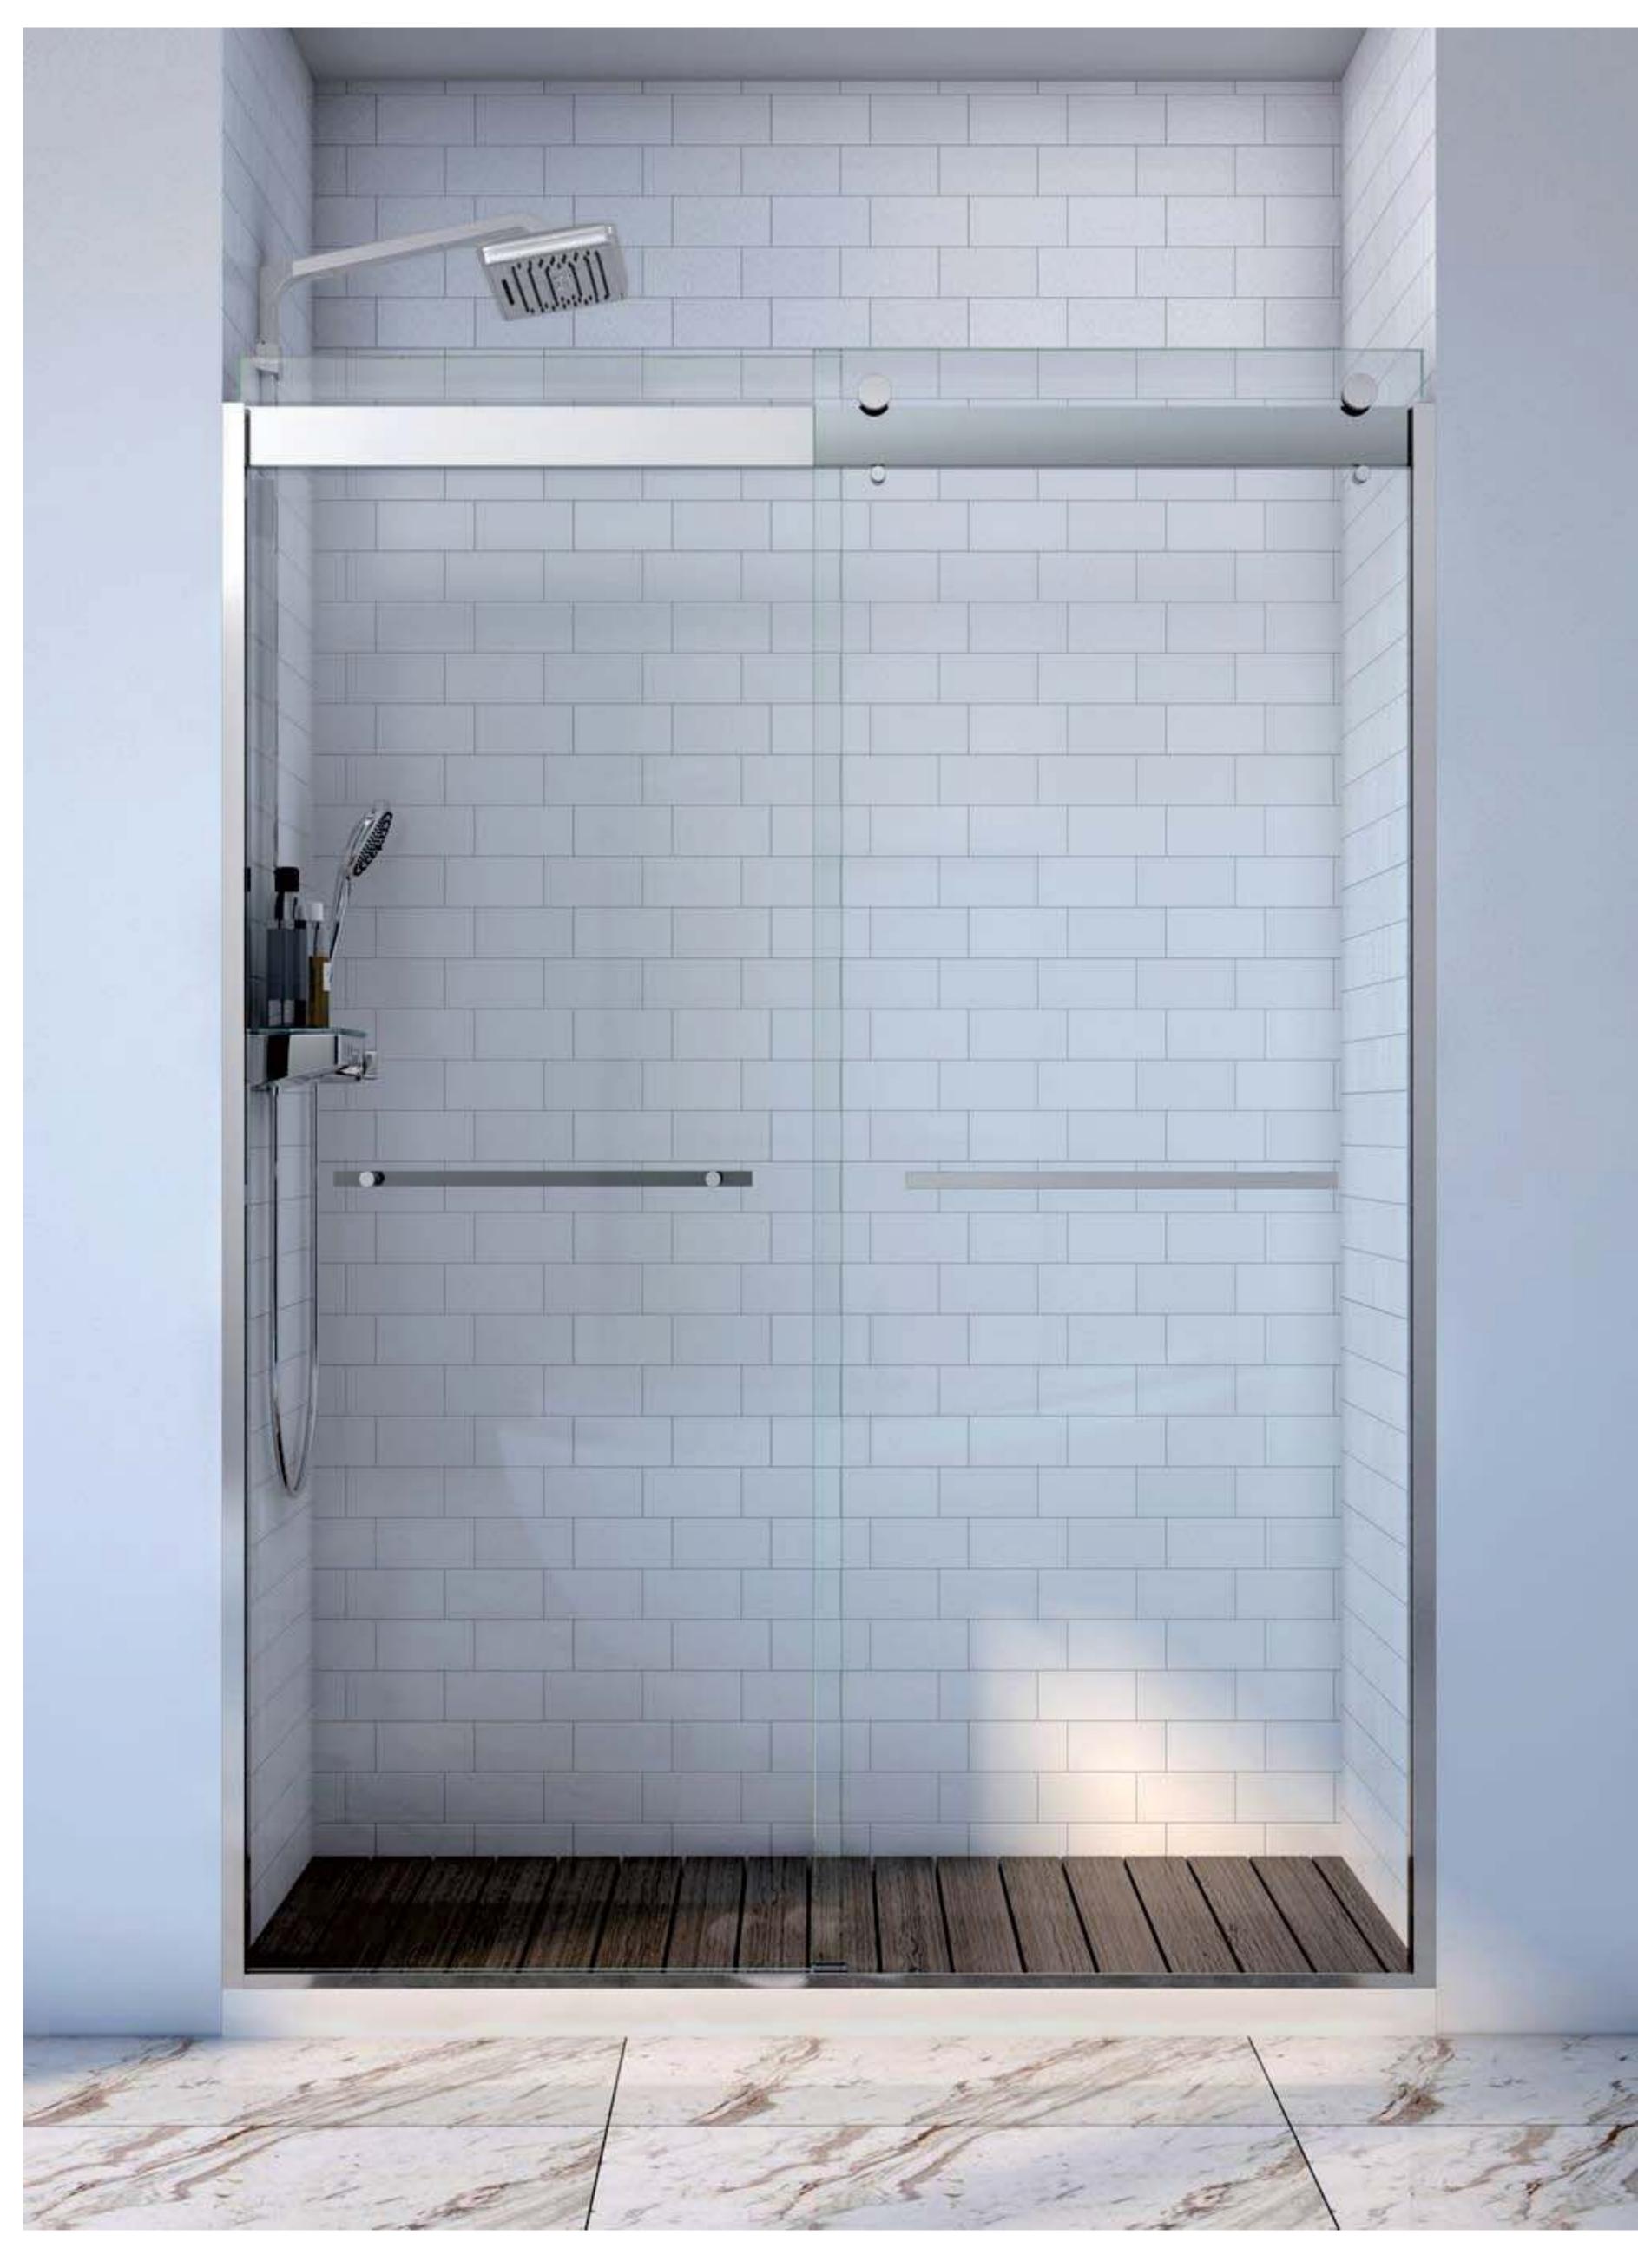

## JK1712

### FEATURE HIGHLIGHTS

- Double sliding (bypass) design for easy access from either side
- Can be trimmed up to 4" for width adjustment
- Dual towel bars double as handles on each panel

#### **SPECIFICATIONS**

Dimension(60 in. W x 76 in. H)

- Fits 56" to 60" finished opening
- Up to 4" (102mm) in width adjustment
- Custom made is available

#### Glass

- 3/8 in. (10mm) thick or 5/16 in.(8mm) tempered glass
- ANSI certified tempered glass

#### Hardware

- Aluminum sliding track and wall profile
- \*\*ABS+POM+S.S. durable wheel
- Slim aluminum bottom threshold designed to prevent water leakage
- #304 stainless steel towel bar style handle
- Hardware finished in Chrome, Brushed, Black